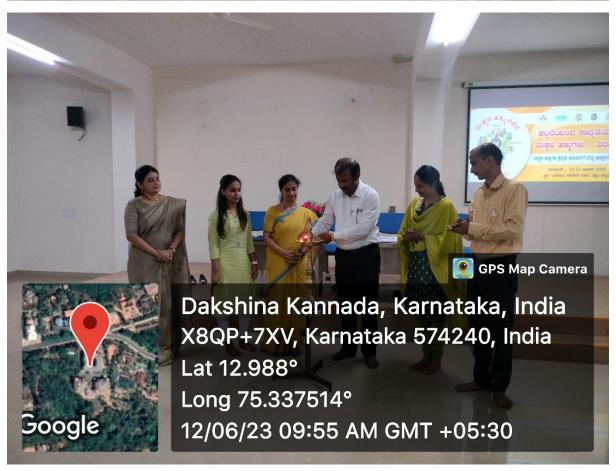

Inauguration of SAMBHRAMA – 2023, One Day National Conference on "Youth and Social Concerns" on 26th May 2023 by Mr.Shiva Kumar B, Circle Inspector Belthangady

Inauguration of Two days Workshop on Child Rights. Inaugurator Smt.Manorama Bhat GV, consultant press alternative, Tokyo, Japan on the date 12-06-2023