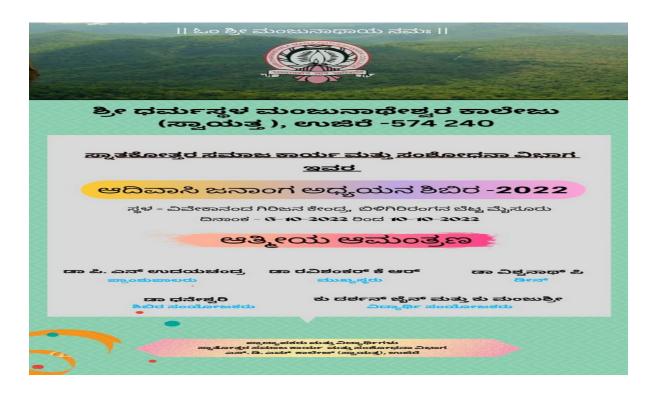

236 220

Alumni Interaction Program by alumnus of the department Mr. Sandeep Shetty, Ware House Assistant, Multi Chem and Multi Power Global Ltd., Nigeria

Social work tribal camp – At Vivekananda Girijana Kalyana Kendra, Biligirirangana Betta, Mysore (NGO working for Soliga Tribes)-Date-6-10-2022 to10-10-2022.