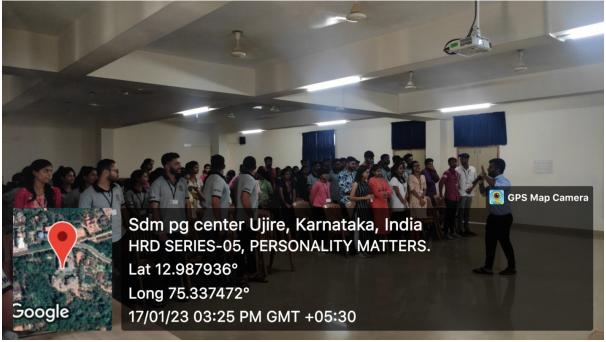

Program on "Personality Matters" by Mr. Sampath Kumar K, Lecturer, Department of Electronics and Communication, SDM Polytechnic College, Ujire

Program on "Search Engine Optimization-Must Know Google Search Techniques by Mr. Satheesh Chandra PD, Assistant Professor, Department of Computer Science, SDM College.