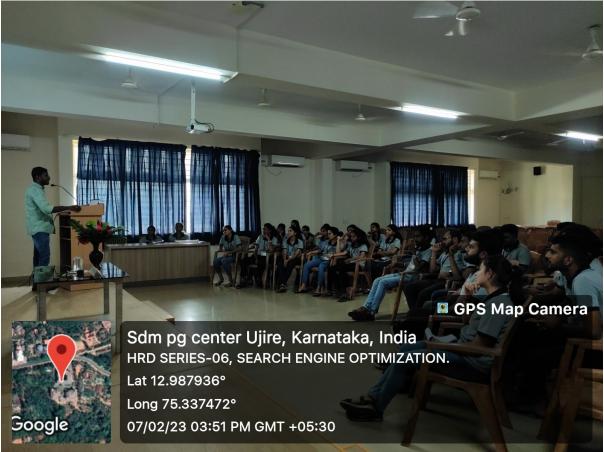

Program on "Personality Matters" by Mr. Sampath Kumar K, Lecturer, Department of Electronics and Communication, SDM Polytechnic College, Ujire

Program on "Search Engine Optimization-Must Know Google Search Techniques by Mr. Satheesh Chandra PD, Assistant Professor, Department of Computer Science, SDM College.