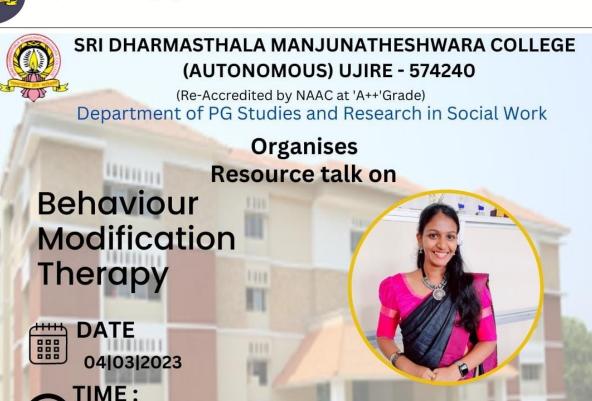

Dr.Akshatha K **Faculty Coordinator** 

Dr. Vishwanath P Dean

Dr. A Jayakumar Shetty **Principal** 

Resource talk on Behaviour Modification Therapy by Ms.Ashwini Shetty, Assit. Professor, Department of PG Studies and Research in Psychology, SDM PG Centre, Ujire. Date of the talk was 04/03/2023