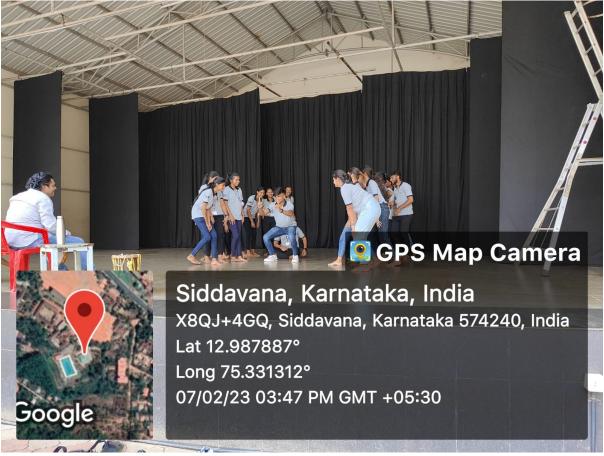

One Day workshop on "Social Work Prospects" by Mr. Venugopal, HR Professional, Adwitya Consultancy Services, Bangalore

236 220

Two Day workshop on "Street Play- Act to inform, educate, communicate and sensitize" from 6<sup>th</sup> February 2023 to 7<sup>th</sup> February 2023