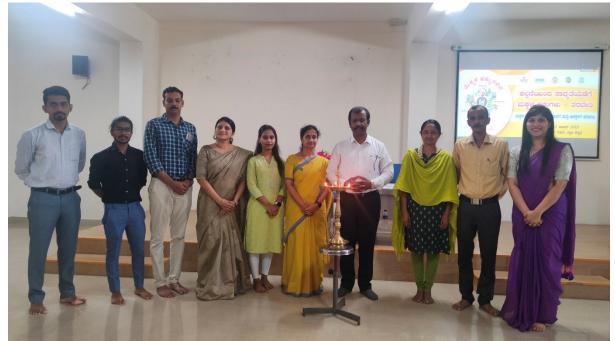

Inauguration of SAMBHRAMA – 2023, One Day National Conference on "Youth and Social Concerns" on 26th May 2023 by Mr.Shiva Kumar B, Circle Inspector Belthangady

Inauguration of Two days Workshop on Child Rights. Inaugurator Smt.Manorama Bhat GV, consultant press alternative, Tokyo, Japan on the date 12-06-2023